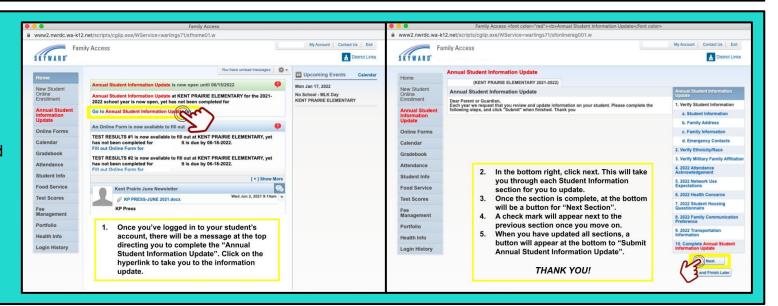

## <u>Updating</u> <u>information in</u> <u>Skyward</u>

In order to ensure that information and messages make it home, please log in to Skyward and follow the guide to update your information.